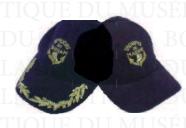

Pin's calot 4€

Autocollant TDM 1€

Casquettes feuilles de chêne 12 € sans feuilles de chêne 8 €

Pin's TDM fond bleu

Insigne béret

Couteau lame à trou 16€

Jean-Baptiste

Marchand