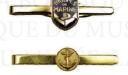

Jeton caddie

Pin's 21° RIMa

Pin's ancre

Nœud papillon

Calot 15 €

**PoloTDM** 20€

Cravate

Pince à cravates Émaillée bleue 10 € Dorée 7 €